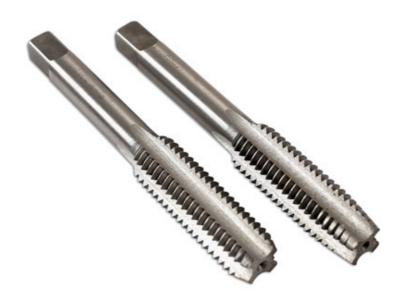

## Taper & Plug Taps M7 x 1.0, 2pc

Two piece thread cutting hand tap set, comprising of a taper tap and plug tap. The taper tap has a gradual cutting action, due to the pronounced chamfer of the thread, making it suitable for starting a thread. The plug tap has far less of a chamfer and is used after the taper tap to get close to get to the bottom of the hole.

## **Additional Information**

- Taper & plug taps, size: M7 thread x 1.0 pitch.
- Used with Connect adjustable tap holder, Part Nos. 37021 (M3-M12) or 37022 (M6-M20).
- Manufactured from alloy steel.
- Replacement taper & plug taps from Laser Tap & Die Sets, Part Nos. 4554 (110pc), 2159 (40pc), 7669 (39pc).