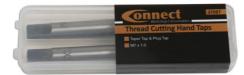

## Taper & Plug Taps M7 x 1.0, 2pc

Two piece thread cutting hand tap set, comprising of a taper tap and plug tap. The taper tap has a gradual cutting action, due to the pronounced chamfer of the thread, making it suitable for starting a thread. The plug tap has far less of a chamfer and is used after the taper tap to get close to get to the bottom of the hole.

## **Additional Information**

- Taper & plug taps, size: M7 thread x 1.0 pitch.
- Used with Connect adjustable tap holder, Part Nos. 37021 (M3-M12) or 37022 (M6-M20).
- Manufactured from alloy steel.
- Replacement taper & plug taps from Laser Tap & Die Sets, Part Nos. 4554 (110pc), 2159 (40pc), 7669 (39pc).